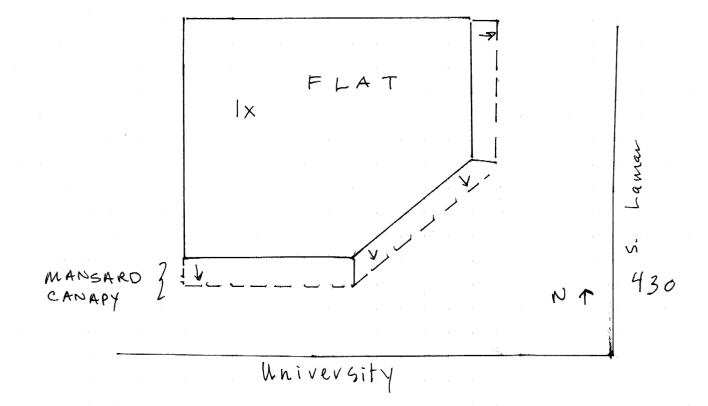

13. Outbuildings or Secondary Features (use sep. form if important)

12. Brief Description: One-story, five-bay, frame convenience store built ca. 1960 and altered ca. 1990 with Second Empire Revival influence. Flat roof covered with buildt-up asphalt roofing, with flat parapet, metal band cornice and added Mansard roof covered with asphalt shingles. Exterior walls covered with Masonite siding. Storefronts wrap the canted dcorner of the building and contain single-light transoms and single-light, fixed display windows. Two entrances each contain single-light, metal frame doors.